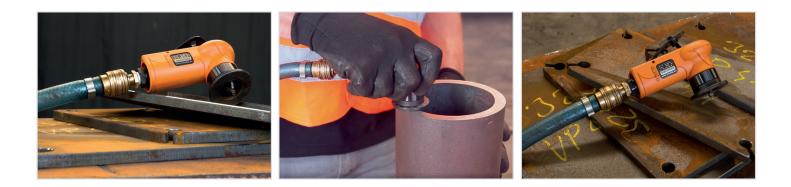

# Designed for deburring and rounding edges of parts and products made of steel, stainless steel, aluminum and other materials. Suitable for machining holes from the internal diameter of 6.8 mm / 0.24 in.

- The compact design offers great ergonomics.
- Weight only 400 g / 0.88 lb.
- Edge machining by rounding R1.5 mm / 0.06 in edge preparation before painting.
- Powerful and reliable pneumatic drive.
- Precision machining scale allows for more precise machining.