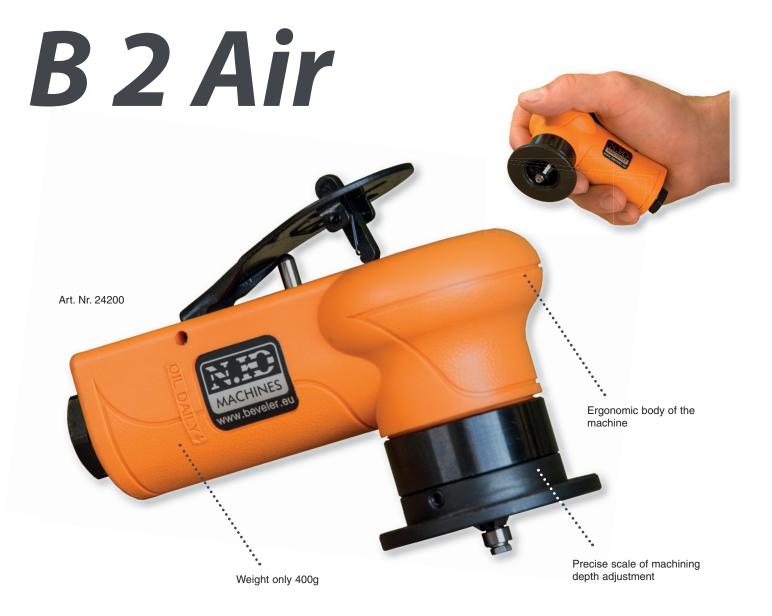

## **B 2 AIR deburring system**

Maximum bevel width 2 mm / 0.08 in. Edge rounding function.

# Designed for deburring and rounding edges of parts and products made of steel, stainless steel, aluminum and other materials. Suitable for machining holes from the internal diameter of 6.8 mm / 0.24 in.

- The compact design offers great ergonomics.
- Weight only 400 g / 0.88 lb.
- Edge machining by rounding R1.5 mm / 0.06 in edge preparation before painting.
- Powerful and reliable pneumatic drive.
- Precision machining scale allows for more precise machining.

#### **Technical data:**

| Chamfering angle:              | 45°                                    |
|--------------------------------|----------------------------------------|
| Chamfering width (hypotenuse): | 2 mm / 0.08 in as a maximum            |
| Rounding radius:               | R 1,5 mm / 0.06 in                     |
| Speed                          | 23,000 rpm.                            |
| Material feed:                 | manual                                 |
| Air consumption                | 320 l/min                              |
| Dimensions:                    | 112 x 60 x 48 mm / 4.4 x 2.36 x 1.9 in |
| Weight:                        | 400 g / 0.88 lb                        |
| Number of cutting tips         | 3 pcs                                  |
|                                |                                        |