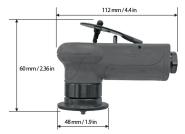

#### **Technical data:**

| Chamfering angle:              | 45°                                    |
|--------------------------------|----------------------------------------|
| Chamfering width (hypotenuse): | 2 mm / 0.08 in as a maximum            |
| Rounding radius:               | R 1,5 mm / 0.06 in                     |
| Speed                          | 23,000 rpm.                            |
| Material feed:                 | manual                                 |
| Air consumption                | 320 l/min                              |
| Dimensions:                    | 112 x 60 x 48 mm / 4.4 x 2.36 x 1.9 in |
| Weight:                        | 400 g / 0.88 lb                        |
| Number of cutting tips         | 3 pcs                                  |
|                                |                                        |