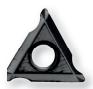

### Příslušenství:

| Příslušenství:                                                                                                               | Art. Nr. |
|------------------------------------------------------------------------------------------------------------------------------|----------|
| Tips B2 AIR (pack of 10 pcs)                                                                                                 | 24201    |
| Tips radius R1.5mm (pack of 10 pcs)                                                                                          | 24202    |
| Tips B2 AIR, coated (pack of 10 pcs)                                                                                         | 24204    |
| Pneumatic set with quick couplings (contains: FRL - filtration, regulator and lubrication unit, quick couplings, hoses 10 m) | 24203    |
| Screw for the inserts                                                                                                        | 7252F-04 |

Art. Nr. 24201

Art. Nr. 24202

Art. Nr. 24203