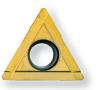

### Příslušenství:

| Příslušenství:                                                                                                               | Art. Nr. |
|------------------------------------------------------------------------------------------------------------------------------|----------|
| Tips B2 AIR (pack of 10 pcs)                                                                                                 | 24201    |
| Tips radius R1.5mm (pack of 10 pcs)                                                                                          | 24202    |
| Tips B2 AIR, coated (pack of 10 pcs)                                                                                         | 24204    |
| Pneumatic set with quick couplings (contains: FRL - filtration, regulator and lubrication unit, quick couplings, hoses 10 m) | 24203    |
| Screw for the inserts                                                                                                        | 7252F-04 |

Art. Nr. 24201

Art. Nr. 24202

Art. Nr. 24203