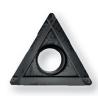

### Příslušenství:

| Příslušenství:                                                                                                               | Art. Nr. |
|------------------------------------------------------------------------------------------------------------------------------|----------|
| Tips B2 AIR (pack of 10 pcs)                                                                                                 | 24201    |
| Tips radius R1.5mm (pack of 10 pcs)                                                                                          | 24202    |
| Tips B2 AIR, coated (pack of 10 pcs)                                                                                         | 24204    |
| Pneumatic set with quick couplings (contains: FRL - filtration, regulator and lubrication unit, quick couplings, hoses 10 m) | 24203    |
| Screw for the inserts                                                                                                        | 7252F-04 |

Art. Nr. 24201

Art. Nr. 24202

Art. Nr. 24203