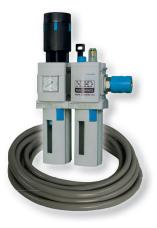

### Příslušenství:

| Příslušenství:                                                                                                               | Art. Nr. |
|------------------------------------------------------------------------------------------------------------------------------|----------|
| Tips B2 AIR (pack of 10 pcs)                                                                                                 | 24201    |
| Tips radius R1.5mm (pack of 10 pcs)                                                                                          | 24202    |
| Tips B2 AIR, coated (pack of 10 pcs)                                                                                         | 24204    |
| Pneumatic set with quick couplings (contains: FRL - filtration, regulator and lubrication unit, quick couplings, hoses 10 m) | 24203    |
| Screw for the inserts                                                                                                        | 7252F-04 |

Art. Nr. 24201

Art. Nr. 24202

Art. Nr. 24203