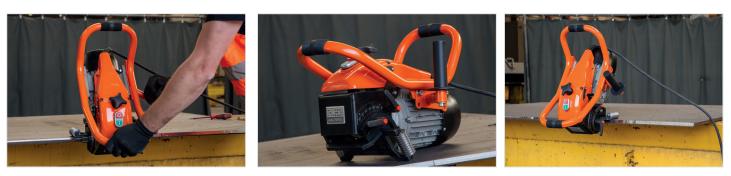

## Designed for bevelling and deburring straight faces, for the so-called FACING - removing the unwanted layer of materials on the workpiece edge resulting from cutting the metal sheet by burning. Specially designed for the production of visual bevels and welding preparation. Powerful electric drive for extreme loads.

- High-performance 3-phase motor.
- The possibility of continuous adjustment of the working angle in the range of 0° 60°.
- The machine is capable of performing FACING edge processing at an angle of 0° to remove unwanted material layer after cutting by burning.
- The unique scaling mechanism of the bevel size increases the precision of work.
- A very compact and ergonomic design allows for high labour productivity.
- The all-round protection frame protects the machine in the event of a fall and allows more options of gripping the machine at work.
- When purchasing the appropriate equipment, pipes and tubes can be bevelled from Ø 150 mm / 5.9 in.
- Additional adjustable handle.