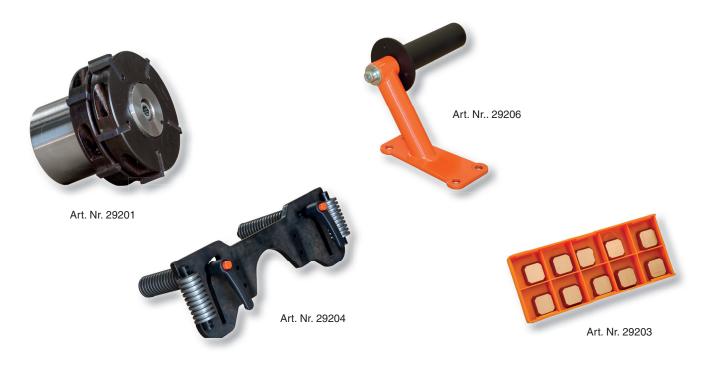

| Accessories:                                                                    |  |
|---------------------------------------------------------------------------------|--|
| Standard cutting head (including tips and screws)                               |  |
| Standard cutting tips (pack of 10 pcs)                                          |  |
| Premium cutting head - designed for stainless steel (including tips and screws) |  |
| Premium cutting tips (pack of 10 pcs)                                           |  |
| Additional adjustable handle                                                    |  |
| Pipe and tube bevelling from Ø 150 mm                                           |  |
| Screw for the inserts                                                           |  |