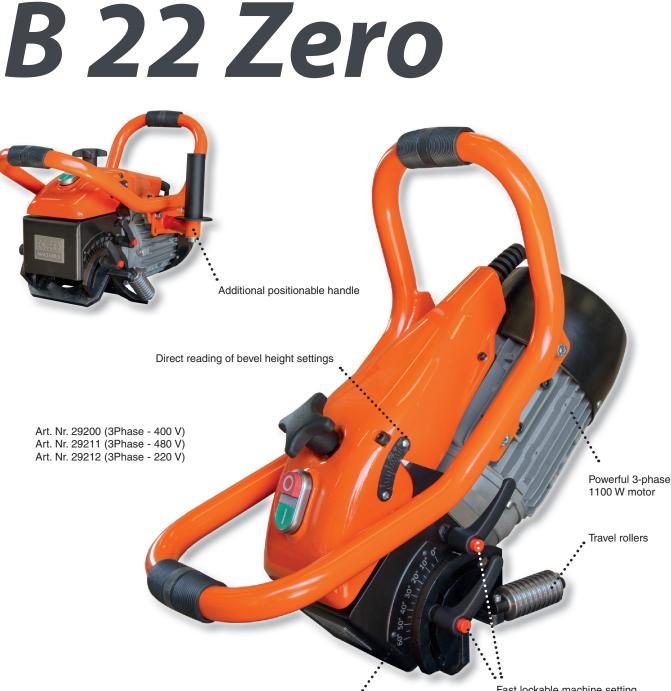

## Bevelling system B 22 ZERO Maximum bevel width 20 mm / 0.79 in. FACING application.

Precision bevel angle adjustment scale

Fast lockable machine setting

- High-performance 3-phase motor.
- The possibility of continuous adjustment of the working angle in the range of 0° 60°.
- The machine is capable of performing FACING edge processing at an angle of 0° to remove unwanted material layer after cutting by burning.
- The unique scaling mechanism of the bevel size increases the precision of work.
- A very compact and ergonomic design allows for high labour productivity.
- The all-round protection frame protects the machine in the event of a fall and allows more options of gripping the machine at work.
- When purchasing the appropriate equipment, pipes and tubes can be bevelled from Ø 150 mm / 5.9 in.
- Additional adjustable handle.

## **Technical data:**

| Bevel angle:    | continuously adjustable between 0° - 60°         |
|-----------------|--------------------------------------------------|
| Bevel width:    | 0 to 20 mm / 0 to 0.79 in < 400 MPa / 58 015 PSI |
|                 | 0 to 16 mm / 0 to 0.63 in > 400 MPa / 58 015 PSI |
| Engine:         | 1100 W                                           |
| Speed:          | 2850 rpm                                         |
| Weight:         | 19,5 kg / 43 lb                                  |
| Number of tips: | 10 pcs                                           |

## Included in price:

Bevelling and deburring system B 22 ZERO Cardboard box Tools for operators Instruction manual

| Machine name:                                             | Art. Nr. |
|-----------------------------------------------------------|----------|
| Bevelling and deburring system B 22 ZERO (3Phase - 400 V) | 29200    |
| Bevelling and deburring system B 22 ZERO (3Phase - 220 V) | 29212    |
| Bevelling and deburring system B 22 ZEBO (3Phase - 480 V) | 29211    |